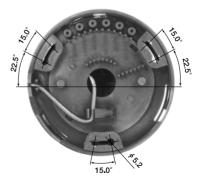

|  |
| Dimensions              | 100 ( <i>ø</i> ) × 84 (H) mm  |                    |  |
| Weight                  | 190g                          |                    |  |
| Color                   | Grey / Black                  |                    |  |
| Dome Material           | Acryl                         |                    |  |
| Horizontal Adjust Angle | 0° ~ 130°                     |                    |  |
| Vertical Adjust Angle   | 0° ~ 90°                      |                    |  |
| Operating Temperature   | -10℃ ~ 50℃                    |                    |  |
| Operating Humidity      | 90%RH (non-condensing)        |                    |  |
| Storage Temperature     | 20°C ~ 70°C                   |                    |  |

## **Dimensions & Connections**





(Unit : mm)