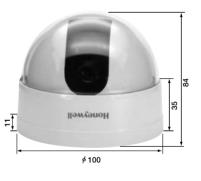

## **Dimensions & Connections**

(Unit : mm)

## 'eatures

6)

- ▶ Standard resolution 330 TV lines
- ► 1/3 inch IT color SONY super HAD CCD
- Minimum illumination 0.2 lx
- High picture quality through Digital Signal Proceedings
- ▶ Real color picture through ATW
- ▶ Signal to Noise ratio : more than 48dB
- ► Automatic Back Light Compensation
- Automatic Gain Control (ON/OFF)
- Automatic electronic exposure
  Built-in 3.8mm or 6.0mm fixed lens
- Compact size design (ø100 x 84(H) mm)
- Easy & Simple installation