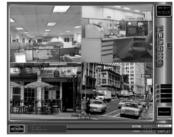

|             |  |  |  |

#### **FILE SIZE of HD-DVR**

Note. With 60fps Recording condition

| Resolution | Compression | Compression | Image    | HDD(MB) | Day   |  |
|------------|-------------|-------------|----------|---------|-------|--|
|            | Method      | Level       | Size(KB) |         |       |  |
|            |             |             |          | 120     | 1.54  |  |
| 1024x768   | MPEG-4      | Standard    | 15       | 240     | 3.09  |  |
|            |             |             |          | 360     | 4.63  |  |
|            |             |             |          | 1000    | 12.86 |  |

Actual file size can be different from the above data defend on condition.

## **DIMENSIONS**



## **USER INTERFACE of HD-DVR**

#### Main Screen



Search Screen



Remote Screen