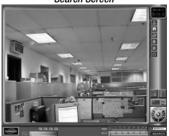

|             |  |  |  |

#### **FILE SIZE of HD-DVR**

Note. With 60fps Recording condition

| Resolution | Compression | Compression | Image    | HDD(MB) | Day   |  |
|------------|-------------|-------------|----------|---------|-------|--|
|            | Method      | Level       | Size(KB) |         |       |  |
|            |             |             |          | 120     | 1.54  |  |
| 1024x768   | MPEG-4      | Standard    | 15       | 240     | 3.09  |  |
|            |             |             |          | 360     | 4.63  |  |
|            |             |             |          | 1000    | 12.86 |  |

Actual file size can be different from the above data defend on condition.

## **DIMENSIONS**



## **USER INTERFACE of HD-DVR**

#### Main Screen



Search Screen



Remote Screen