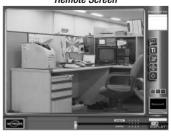

|  |  |  |

#### **FILE SIZE of HD-DVR**

Note. With 60fps Recording condition

| Resolution | Compression | Compression | Image    | HDD(MB) | Day   |  |
|------------|-------------|-------------|----------|---------|-------|--|
|            | Method      | Level       | Size(KB) |         |       |  |
|            |             |             |          | 120     | 1.54  |  |
| 1024x768   | MPEG-4      | Standard    | 15       | 240     | 3.09  |  |
|            |             |             |          | 360     | 4.63  |  |
|            |             |             |          | 1000    | 12.86 |  |

Actual file size can be different from the above data defend on condition.

## **DIMENSIONS**



## **USER INTERFACE of HD-DVR**

#### Main Screen



Search Screen



Remote Screen