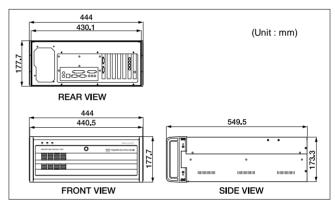

| 18Kg                                                                       |             |  |  |  |

#### **FILE SIZE of HD-DVR**

Note. With 60fps Recording condition

| Resolution | Compression | Compression | Image    | HDD(MB) | Day   |  |
|------------|-------------|-------------|----------|---------|-------|--|
|            | Method      | Level       | Size(KB) |         |       |  |
|            |             |             |          | 120     | 1.54  |  |
| 1024x768   | MPEG-4      | Standard    | 15       | 240     | 3.09  |  |
|            |             |             |          | 360     | 4.63  |  |
|            |             |             |          | 1000    | 12.86 |  |

Actual file size can be different from the above data defend on condition.

## **DIMENSIONS**



## **USER INTERFACE of HD-DVR**

#### Main Screen



Search Screen



Remote Screen