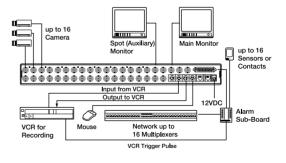

216 x 149                                                |
| 1/16 Size           | 162 x 112                                                |
| 4/9 Size            | 432 x 298                                                |
| 9/16 Size           | 486 x 336                                                |
| VCR Out (Full)      | 720 x 480                                                |
| Spot Out            | Analog (4EA)                                             |
| Dimensions (WxHxD)  | 432 x 44 x 310 mm                                        |
| Weight              | 2,4kg                                                    |
|                     | р.      .                                                |

### **Dimensions & Connections**



(Unit : mm)

FC

SYSTEM Configuration