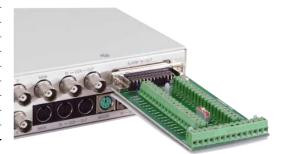

16 x 149                                                |
| 1/16 Size           | 162 x 112                                                |
| 4/9 Size            | 432 x 298                                                |
| 9/16 Size           | 486 x 336                                                |
| VCR Out (Full)      | 720 x 480                                                |
| Spot Out            | Analog (4EA)                                             |
| Dimensions (WxHxD)  | 432 x 44 x 310 mm                                        |
| Weight              | 2,4kg                                                    |
|                     | р.      .                                                |

### **Dimensions & Connections**



(Unit : mm)

FC

SYSTEM Configuration